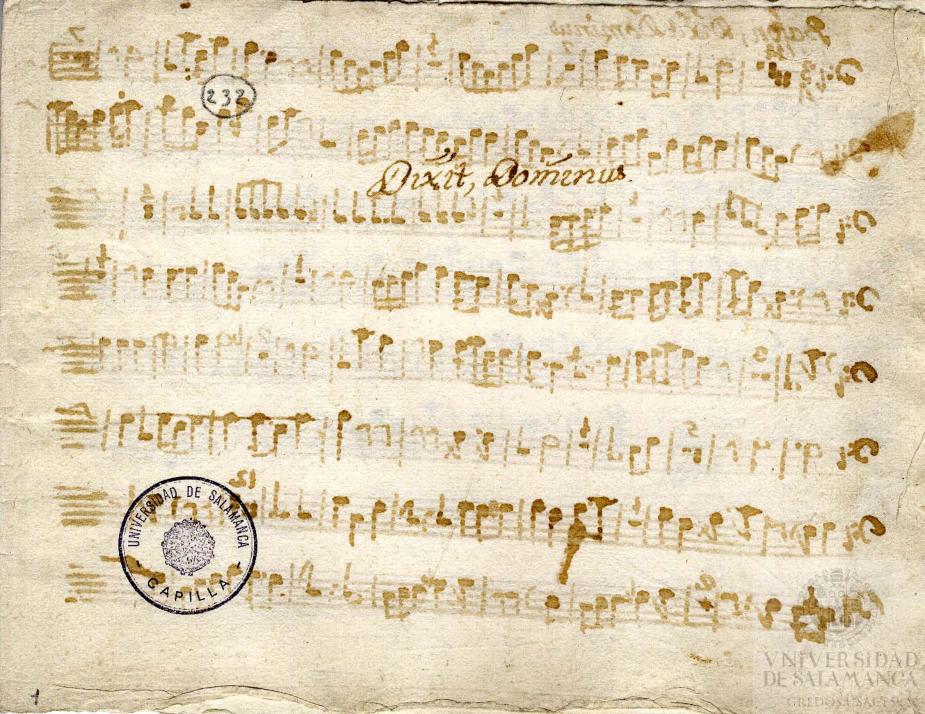

الوالم المراب ال 3.10.8月月1日日日日日日日日日日日日日日日日日日日日日日日日日日 的1977年1139119914月1日1日1日 

VNIVER SIDAD DE SALAMANCA

GREDOS USALES

Madrified, trompata Diest Dominus. 强约19919191919191919191919191 of de little for the little li 9年中中中国中国1919年1919年1919年1919年 91919191919191919191919191919191919191 のいかりかけからからいるはいからいるというというからいるという