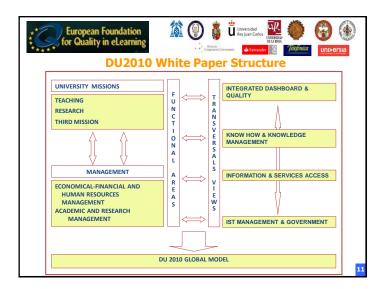

| European Foundation<br>for Quality in elearning |            |                                                       |  |  |  |  |
|-------------------------------------------------|------------|-------------------------------------------------------|--|--|--|--|
| Chairman: Mario Piattini Velthius               | UCLM       | Technology and Information Systems Full Professor     |  |  |  |  |
| Ángel Sánchez Temprano                          | UAH        | Computer Science Director                             |  |  |  |  |
| José Manuel Torralba Castelló                   | UC3M       | Materials Science & Enginnering Full Professor        |  |  |  |  |
| José Luís Moraga Alcázar                        | UCLM       | Manager                                               |  |  |  |