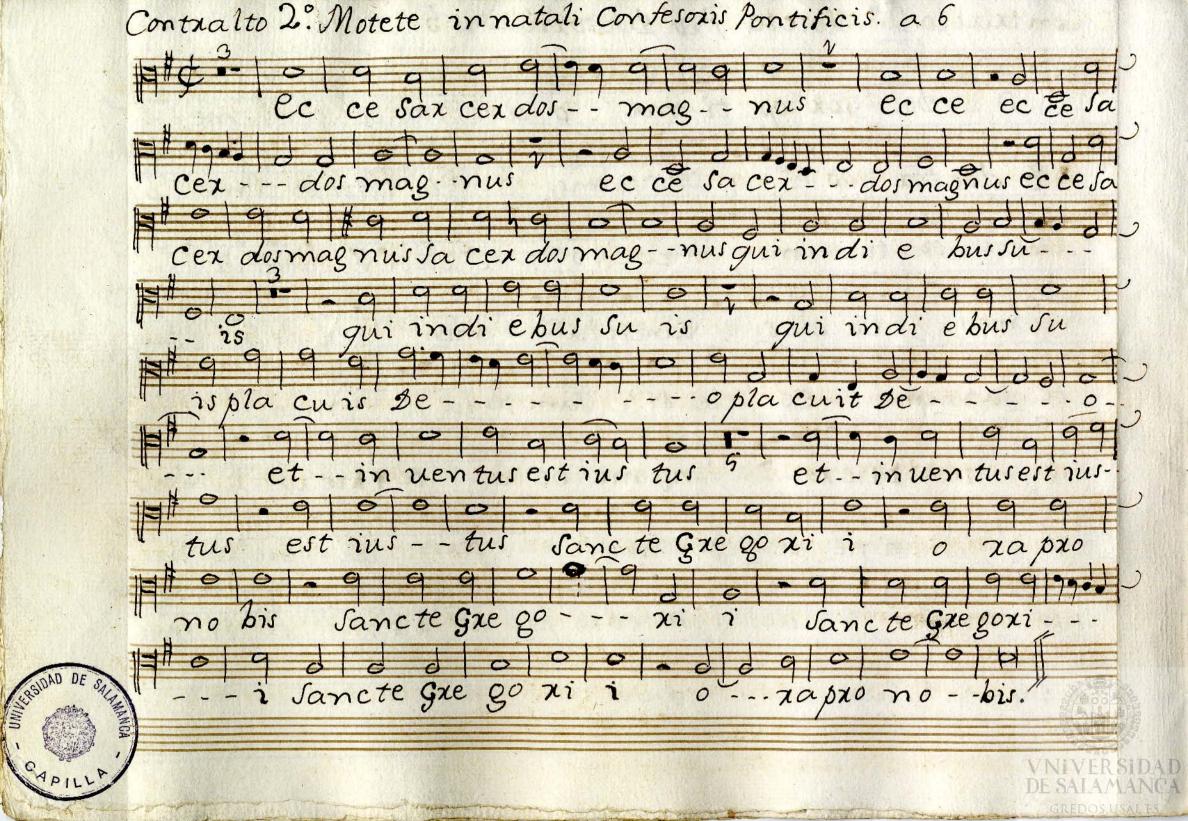

VNIVERSIDAD DE SALAMANCA

Motete alos Martires de Salamanca a 5º HACC-est ve na fia-texnitas hecest ve na fia texni-tas hèc est ve natiaten - - - ni - - - tashecest ve - - - -9999949 - JJJdd9 JdJ99139
natia-tex-nitas guenungua po tu it guenungua potuit vi 0100-91991971991990 -- xi cez tamine que nun qua que nun qua potu it vi -- ola -zi- Cez tamine cez tami----ne qui ef fu so san quine- qui effu -- so san - - quine qui effusolarigui 1-9999090100000000019910199 qui effu so sanguine languine se cuti sunt sominu se Cuti Sunt 80-minūse-cuti Sunt 30 - -- minum se cuti Sunt se cu - - ti sunt 80 -