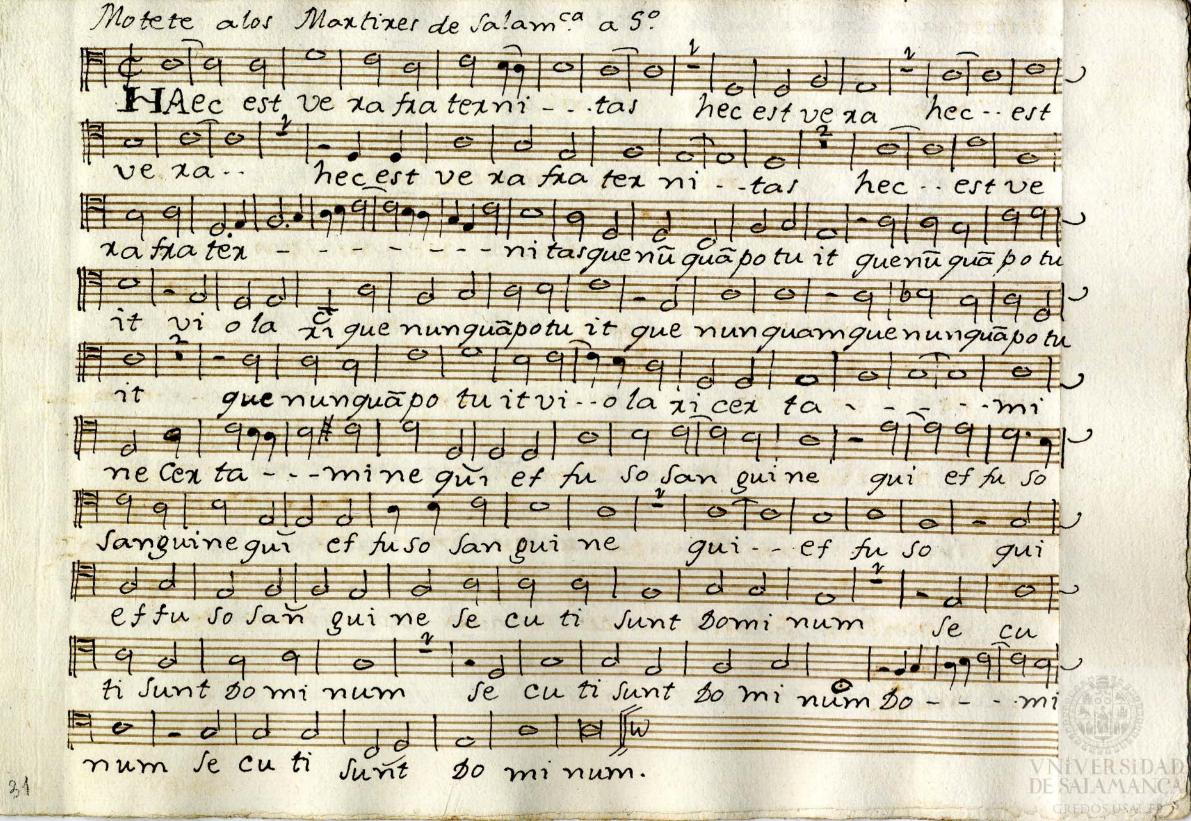

VNIVERSIDAD DE SALAMANCA

Motete alos Martires de Salamanca a 5º HACC-est ve na fia-texnitas hecest ve na fia texni-tas hèc est ve natiaten - - - ni - - - tashecest ve - - - -9999949 - JJJdd9 JdJ99139
natia-tex-nitas guenungua po tu it guenungua potuit vi 0100-91991971991990 -- xi cez tamine que nun qua que nun qua potu it vi -- ola -zi- Cez tamine cez tami----ne qui ef fu so san quine- qui effu -- so san - - quine qui effusolarigui 1-9999090100000000019910199 qui effu so sanguine languine se cuti sunt sominu se Cuti Sunt 80-minūse-cuti Sunt 30 - -- minum se cuti Sunt se cu - - ti sunt 80 -