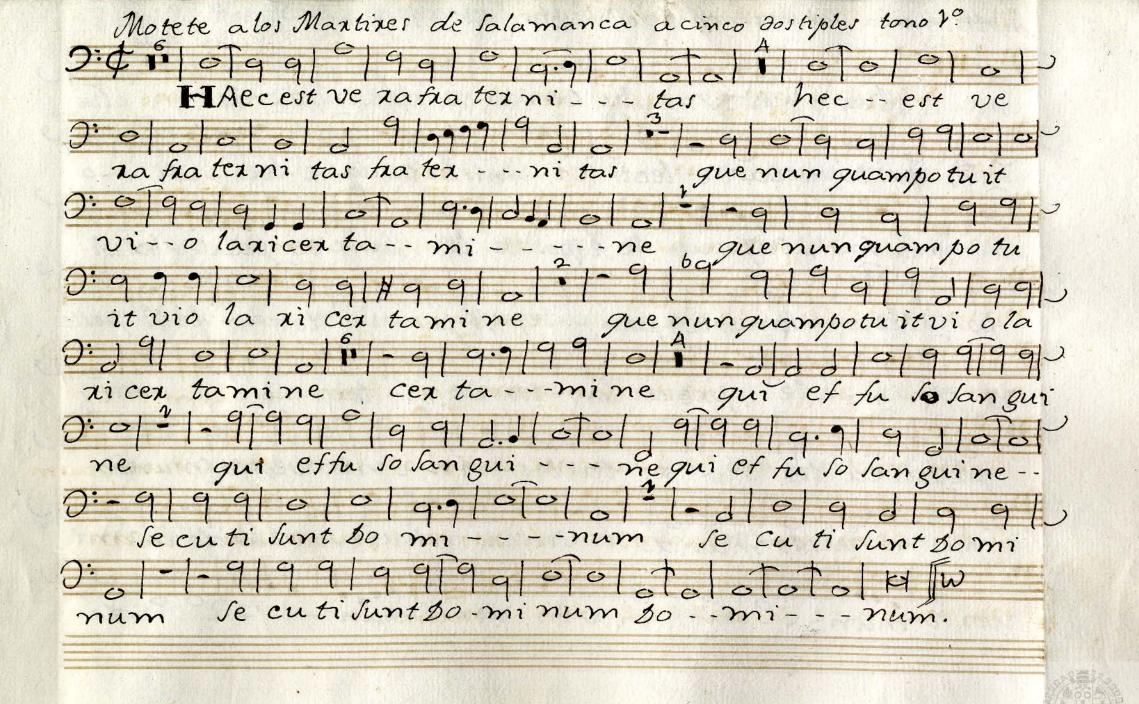

VNIVERSIDAD DE SALAMANCA

Motete alos Martires de Salamanca a 5º HACC-est ve na fia-texnitas hecest ve na fia texni-tas hèc est ve natiaten - - - ni - - - tashecest ve - - - -9999949 - JJJdd9 JdJ99139
natia-tex-nitas guenungua po tu it guenungua potuit vi 0100-91991971991990 -- xi cez tamine que nun qua que nun qua potu it vi -- ola -zi- Cez tamine cez tami----ne qui ef fu so san quine- qui effu -- so san - - quine qui effusolarigui 1-9999090100000000019910199 qui effu so sanguine languine se cuti sunt sominu se Cuti Sunt 80-minūse-cuti Sunt 30 - -- minum se cuti Sunt se cu - - ti sunt 80 -