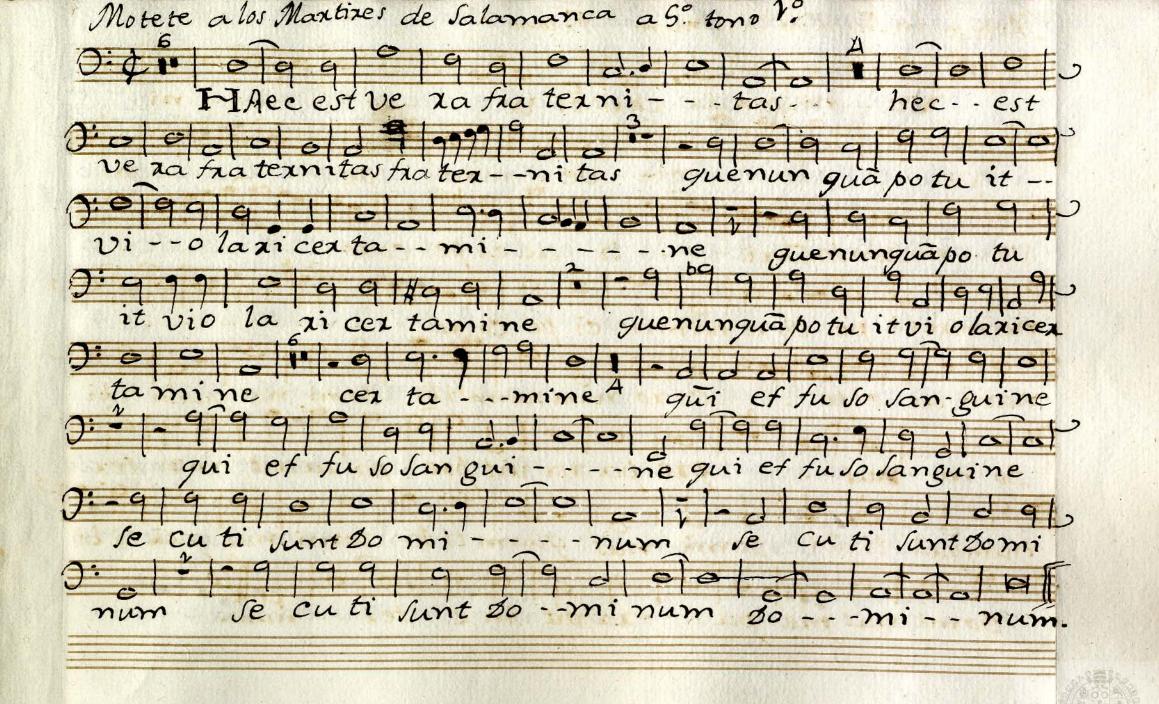

VNIVERSIDAD DE SALAMANCA

Motete alos Martires de Salamanca a 5º HACC-est ve na fia-texnitas hecest ve na fia texni-tas hèc est ve natiaten - - - ni - - - tashecest ve - - - -9999949 - JJJdd9 JdJ99139
natia-tex-nitas guenungua po tu it guenungua potuit vi 0100-91991971991990 -- xi cez tamine que nun qua que nun qua potu it vi -- ola -zi- Cez tamine cez tami----ne qui ef fu so san quine- qui effu -- so san - - quine qui effusolarigui 1-9999090100000000019910199 qui effu so sanguine languine se cuti sunt sominu se Cuti Sunt 80-minūse-cuti Sunt 30 - -- minum se cuti Sunt se cu - - ti sunt 80 -