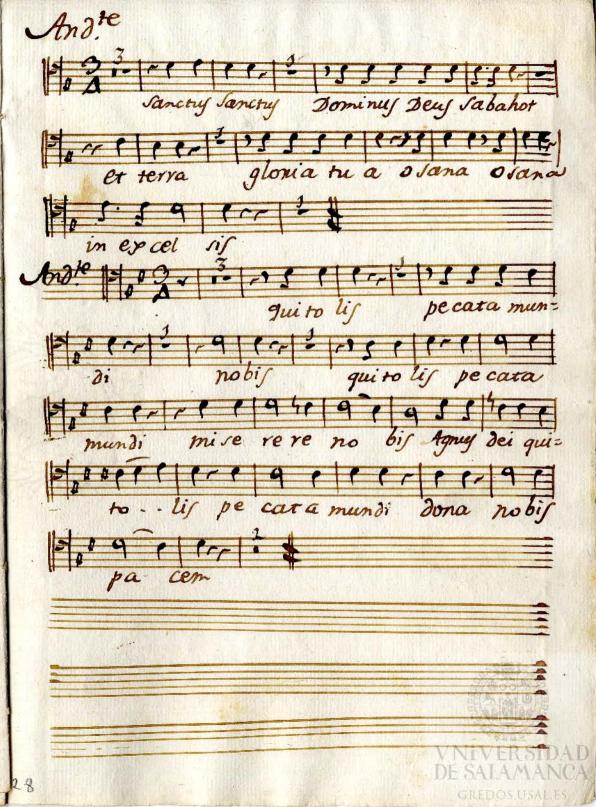

Agnuy Anote 1 2 1 - 10 1 10 Lig pe cata mundi mise re re: no: bis Agnus dei qui to lis pe card mundi mise rere no bis Agnus dei gui to lis pe ca ta mundi dona no bis pa cem. DESALAMANO CAPILY GREDOS USAL ÉS

Agnus - 177 -And, Agnus dei qui to: A FIA MARTIN lif pe cata mun viz no bifui quito: 1 +0 1 - 1 9 1 1 1 1 - 1 9 9 lis pe cara mundi mire rere no bis Agnuy sei qui to lis pr= cara mundi dona no bij pa cem DE SA CAPIL SALAMANI GREDOS USAL ES